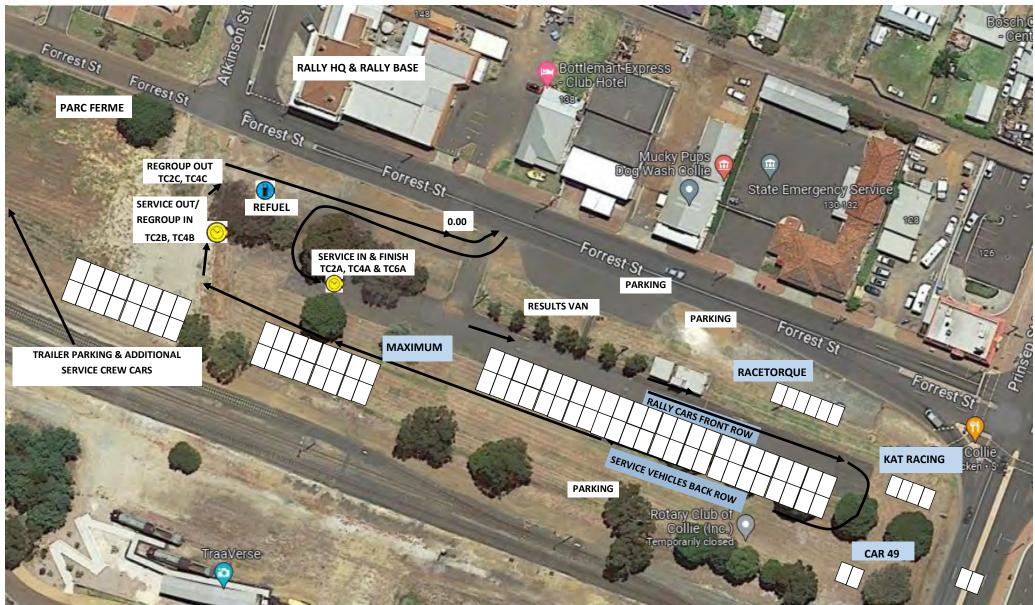

| ###                | Railway                          |
| TVHL | Turn Very Hard Left  | -•                 | Street sign                      |
| TVHR | Turn Very Hard Right | 50                 | Speed Limit                      |
| FMR  | Follow Main Road     |                    | Traffic Light                    |
| SP   | Sign Post            |                    | Bridge                           |
| so   | Straight On          | <del>* * * *</del> | Power Line                       |
|      |                      | M                  | Stump                            |
|      |                      | <b>Z</b>           | Uphill                           |
|      |                      | 8                  | Downhill                         |



# 2023 Experts Cup - Service Park







# 2023 WA Car Club Experts Cup WA RALLY CHAMPIONSHIP RUNNING SCHEDULE



## Saturday 28th October

| TC<br>SS | Location                     | SS<br>Distance | Liaison<br>Distance | Total<br>Distance | Time<br>Allowed | Set By | Car    | Car 000 |        | Car 00 |        | Car 0 |                         |
|----------|------------------------------|----------------|---------------------|-------------------|-----------------|--------|--------|---------|--------|--------|--------|-------|-------------------------|
|          |                              |                |                     |                   |                 |        |        |         |        |        |        |       | •                       |
|          | Distance to next refuel      | 34.90          | 40.5