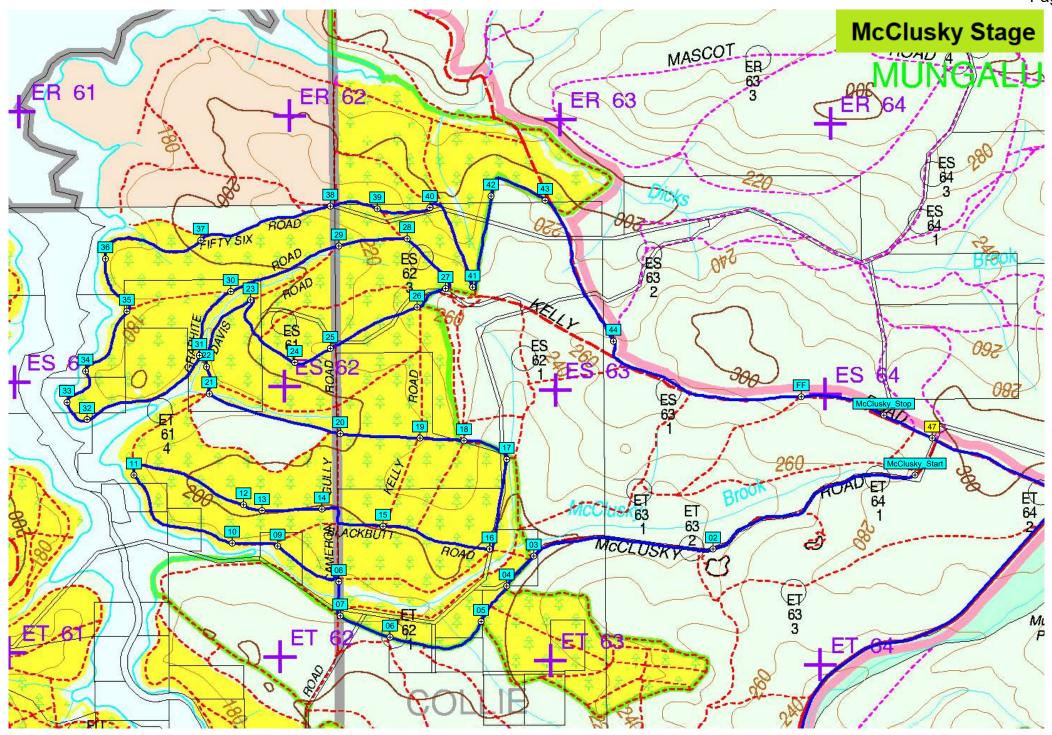

## Saturday 28th October

| TC<br>SS | Location                     | SS<br>Distance | Liaison<br>Distance | Total<br>Distance | Time<br>Allowed | Set By | Car    | Car 000 |        | Car 00 |        | Car 0 |                         |
|----------|------------------------------|----------------|---------------------|-------------------|-----------------|--------|--------|---------|--------|--------|--------|-------|-------------------------|
|          |                              |                |                     |                   |                 |        |        |         |        |        |        |       | •                       |
|          | Distance to next refuel      | 34.90          | 40.53               | 75.43             |                 |        |        |         |        | I      |        |       | 1 11 22                 |
| TC0      | Start Collie                 |                |                     |                   |                 | 10:30  | 10:45  |         | 10:55  |        | 11:16  |       | 11:30                   |
| TC1      | McClusky Rd                  |                | 14.12               | 14.12             | 0:20            | 10:45  | 11:05  |         | 11:15  |        | 11:36  |       | 11:50                   |
| SS1      | McClusky 1                   | 22.65          |                     |                   |                 | 10:48  | 11:08  | 11:33   | 11:18  | 11:41  | 11:39  | 11:59 | 11:50<br>11:53<br>12:28 |
| TC2      | Perup Brook Rd               |                | 8.29                | 30.94             | 0:35            | 11:34  | 11:54  |         | 12:03  |        | 12:18  |       | 12:28                   |
| SS2      | Cameron Gully 1              | 12.25          |                     |                   |                 | 11:37  | 11:57  | 12:11   | 12:06  | 12:19  | 12:21  | 12:32 | 12:31                   |
| TC2A     | Service A IN                 |                | 18.12               | 30.37             | 0:35            | 12:26  | 12:32  |         | 12:41  |        | 12:56  |       | 13:06                   |
|          | Minor Service A Collie       | 34.90          | 40.53               | 75.43             | 0:40            |        | (0:29) |         | (0:30) |        | (0:36) |       |                         |
| TC2B     | Service A Out / Regroup 1 In |                |                     |                   |                 | 12:46  | 13:01  |         | 13:11  |        | 13:32  |       | 13:46                   |
|          | Regroup 1                    |                |                     | Max:              | 0:20            |        | (0:20) |         | (0:20) |        | (0:20) |       |                         |
| TC2C     | Regroup 1 OUT                |                |                     |                   |                 | 13:06  | 13:21  |         | 13:31  |        | 13:52  |       | 14:06                   |
| RZ       | Refuel                       |                |                     |                   |                 |        |        |         |        |        |        |       |                         |
| 1        | Distance to next refuel      | 34.90          | 40.53               | 75.43             |                 |        |        |         |        |        |        |       | 14:31                   |
| TC3      | McClusky Rd                  |                | 14.12               | 14.12             | 0:25            | 13:26  | 13:46  |         | 13:56  |        | 14:17  |       | 14:31                   |
| SS3      | McClusky 2                   | 22.65          |                     |                   |                 | 13:29  | 13:49  | 14:14   | 13:59  | 14:22  | 14:20  | 14:40 | 14:34                   |
| TC4      | Perup Brook Rd               |                | 8.29                | 30.94             | 0:35            | 14:15  | 14:35  |         | 14:44  |        | 14:59  |       | 15:09                   |
| SS4      | Cameron Gully 2              | 12.25          |                     |                   |                 | 14:18  | 14:38  | 14:52   | 14:47  | 15:00  | 15:02  | 15:13 | 15:12                   |
| TC4A     | Service B IN                 |                | 18.12               | 30.37             | 0:35            | 15:07  | 15:13  |         | 15:22  |        | 15:37  |       | 15:47                   |
|          |                              |                | End of CLU          | <b>BMAN Rally</b> | 1               |        |        |         |        |        |        | Clubm | an only                 |
|          | Service B Collie             | 34.90          | 40.53               | 75.43             | 0:45            |        | (0:34) |         | (0:35) |        | (0:43) |       |                         |
| TC4B     | Service B Out / Regroup 2 In |                |                     |                   |                 | 15:32  | 15:47  |         | 15:57  |        | 16:20  |       | 16:32                   |
|          | Regroup 2                    |                |                     | Max:              | 0:15            |        | (0:15) | •       | (0:15) |        | (0:15) |       | 16:47                   |
| TC4C     | Regroup 2 OUT                |                |                     |                   |                 | 15:47  | 16:02  |         | 16:12  |        | 16:35  |       | 16:47                   |
| RZ       | Refuel                       |                |                     |                   |                 | -      |        |         |        |        |        |       |                         |
| 2        | Distance to next refuel      | 34.90          | 40.53               | 75.43             |                 |        |        |         |        |        |        |       |                         |
| TC5      | McClusky Rd                  |                | 14.12               | 14.12             | 0:25            | 16:07  | 16:27  |         | 16:37  |        | 17:00  |       | 17:12                   |
| SS5      | McClusky 3                   | 22.65          |                     |                   |                 | 16:10  | 16:30  | 16:55   | 16:40  | 17:03  | 17:03  | 17:23 | 17:15                   |
| TC6      | Perup Brook Rd               |                | 8.29                | 30.94             | 0:35            | 16:56  | 17:16  |         | 17:25  |        | 17:40  |       | 17:50                   |
| SS6      | Cameron Gully 3 (Power S     | 12.25          |                     |                   |                 | 16:59  | 17:19  | 17:33   | 17:28  | 17:41  | 17:43  | 17:54 | 17:53                   |
| TC6A     | Finish In                    | 1              | 18.12               | 30.37             | 0:35            | 17:48  | 17:54  |         | 18:03  |        | 18:18  |       | 18:28 <b>E</b>          |
|          | FINISH (PARC FERME)          | 34.90          | 40.53               | 75.43             | 0.00            |        |        |         |        |        |        |       | . 3.23                  |

| From T | C 02 | B 4C Service Park                 | DISTANCE                | aturday                                                                  |                     |
|--------|------|-----------------------------------|-------------------------|--------------------------------------------------------------------------|---------------------|
| To TC  | 1    | 3 5 McClusky Rd                   | 14.12 km                | SECTION                                                                  | 125                 |
|        |      |                                   | 33.89 kph               | TIME ALLOWED                                                             | 25 min              |
| DIST   | ANCE | DIRECTION                         | INFORMAT                | ION                                                                      | DISTANCE<br>REGRESS |
| 2,77   | 0,33 | Outcomer Cheek  Outcomer Cheek  8 | 70<br>Start 5km<br>Chec |                                                                          | 11,35               |
| 3,12   | 0,35 | 90 90                             | 90<br>Speed             | 11,00                                                                    |                     |
| 4,45   | 1,33 | 10                                | Collie R                | iver                                                                     | 9,67                |
| 7,77   | 3,32 | Odumeter Chesh S.00km             |                         | End 5km ODO<br>Check                                                     |                     |
| 13,08  | 5,31 | 12                                | 40 Kelly                | Rd<br>R                                                                  | 1,04                |
| 13,92  | 0,84 | 13                                | TL                      | IcClusky Rd                                                              | 0,20                |
| 14,12  | 0,20 | 14                                |                         | 1 3 5<br>usky Rd<br>(0,00)<br>S-33°25.569'<br>E-116°03.666<br>ALT: 200 m | 0,00                |