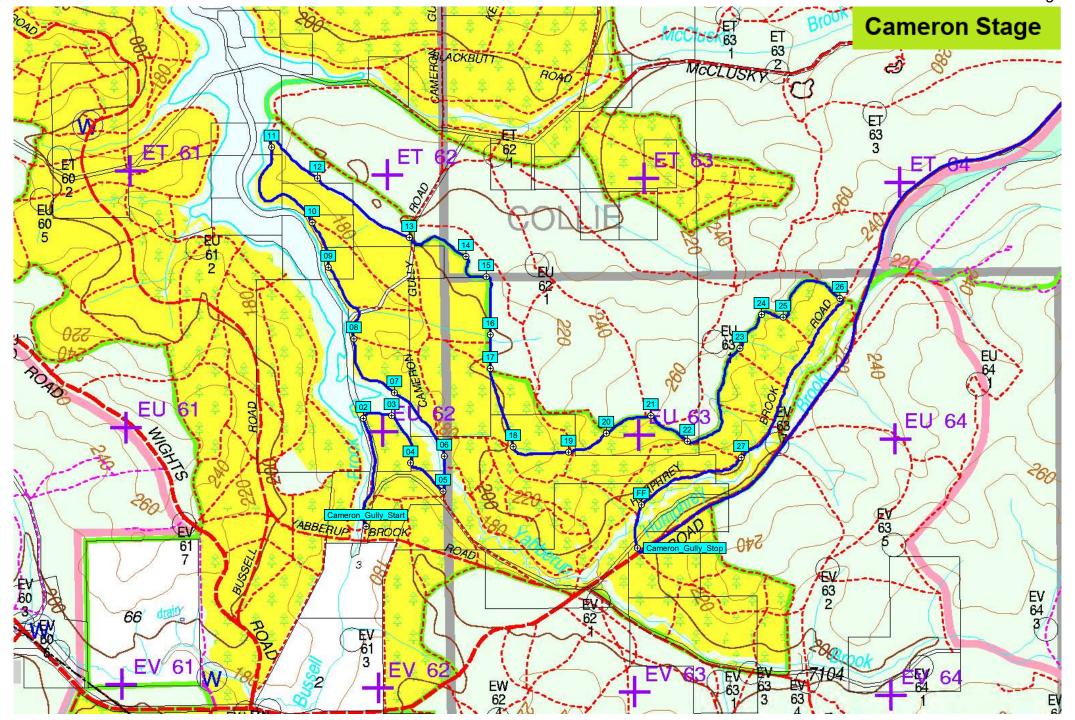

| DISTANCE<br>REGRESS |
| 29,78   | 0,22                    | 50                | so       | )                                                                                           | 1,16                |
| 30,13   | 0,35                    | 51                | so       | )                                                                                           | 0,81                |
| 30,72   | 0,59                    | 52                | so       | )                                                                                           | 0,22                |
| 30,94   | 0,22                    | 53                | Cam      | C 2 4 6<br>eron gully<br>c Control<br>(0,00)<br>S-33°27.391'<br>E-116°01.089'<br>ALT: 178 m | 0,00                |



|             | From T  | C 2     | 4 6 Camei | on Gully  |          | DISTANCE                          | DAY Sa                                                                | aturday             |
|-------------|---------|---------|-----------|-----------|----------|-----------------------------------|-----------------------------------------------------------------------|---------------------|
|             | To TC   |         | 4A Servic | e Park    |          | 30.37 km                          | SECTION                                                               | 1                   |
|             | SPECIAL |         |           |           | 246      | RECORD Store                      | TIME ALLOWED                                                          | 5 min