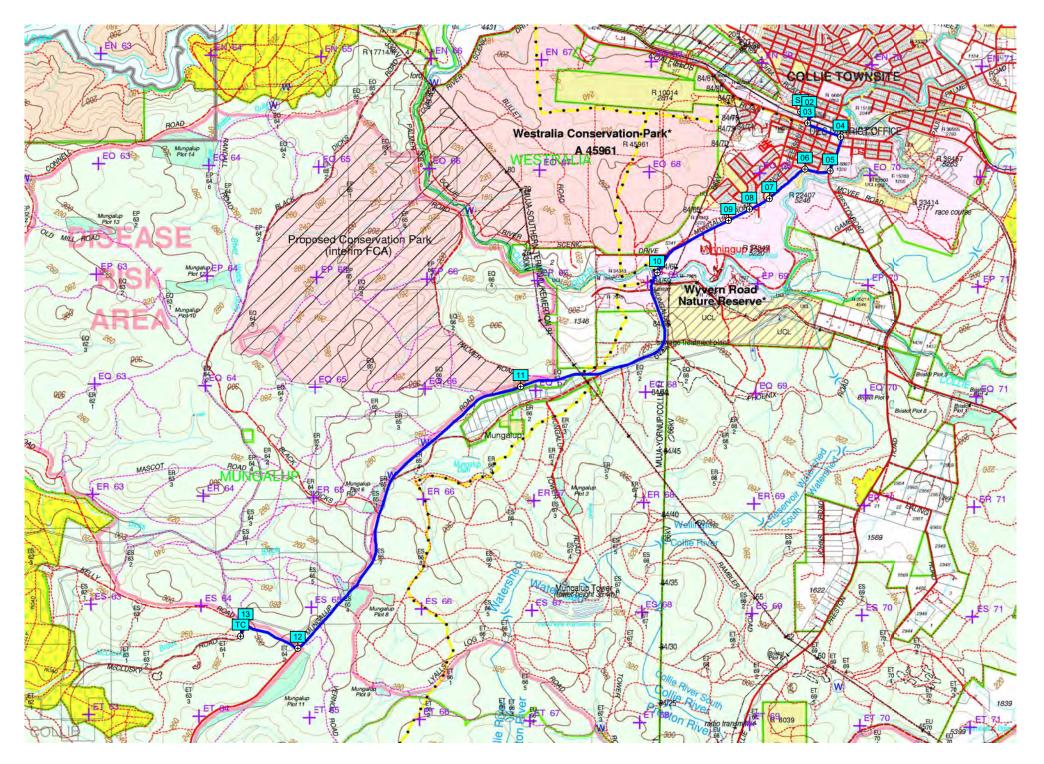

## Saturday 28th October

| TC<br>SS | Location                     | SS<br>Distance | Liaison<br>Distance | Total<br>Distance | Time<br>Allowed | Set By | Car    | Car 000 |        | Car 00 |        | Car 0 |                         |
|----------|------------------------------|----------------|---------------------|-------------------|-----------------|--------|--------|---------|--------|--------|--------|-------|-------------------------|
|          |                              |                |                     |                   |                 |        |        |         |        |        |        |       | •                       |
|          | Distance to next refuel      | 34.90          | 40.53               | 75.43             |                 |        |        |         |        | I      |        |       | 1 11 22                 |
| TC0      | Start Collie                 |                |                     |                   |                 | 10:30  | 10:45  |         | 10:55  |        | 11:16  |       | 11:30                   |
| TC1      | McClusky Rd                  |                | 14.12               | 14.12             | 0:20            | 10:45  | 11:05  |         | 11:15  |        | 11:36  |       | 11:50                   |
| SS1      | McClusky 1                   | 22.65          |                     |                   |                 | 10:48  | 11:08  | 11:33   | 11:18  | 11:41  | 11:39  | 11:59 | 11:50<br>11:53<br>12:28 |
| TC2      | Perup Brook Rd               |                | 8.29                | 30.94             | 0:35            | 11:34  | 11:54  |         | 12:03  |        | 12:18  |       | 12:28                   |
| SS2      | Cameron Gully 1              | 12.25          |                     |                   |                 | 11:37  | 11:57  | 12:11   | 12:06  | 12:19  | 12:21  | 12:32 | 12:31                   |
| TC2A     | Service A IN                 |                | 18.12               | 30.37             | 0:35            | 12:26  | 12:32  |         | 12:41  |        | 12:56  |       | 13:06                   |
|          | Minor Service A Collie       | 34.90          | 40.53               | 75.43             | 0:40            |        | (0:29) |         | (0:30) |        | (0:36) |       |                         |
| TC2B     | Service A Out / Regroup 1 In |                |                     |                   |                 | 12:46  | 13:01  |         | 13:11  |        | 13:32  |       | 13:46                   |
|          | Regroup 1                    |                |                     | Max:              | 0:20            |        | (0:20) |         | (0:20) |        | (0:20) |       |                         |
| TC2C     | Regroup 1 OUT                |                |                     |                   |                 | 13:06  | 13:21  |         | 13:31  |        | 13:52  |       | 14:06                   |
| RZ       | Refuel                       |                |                     |                   |                 |        |        |         |        |        |        |       |                         |
| 1        | Distance to next refuel      | 34.90          | 40.53               | 75.43             |                 |        |        |         |        |        |        |       | 14:31                   |
| TC3      | McClusky Rd                  |                | 14.12               | 14.12             | 0:25            | 13:26  | 13:46  |         | 13:56  |        | 14:17  |       | 14:31                   |
| SS3      | McClusky 2                   | 22.65          |                     |                   |                 | 13:29  | 13:49  | 14:14   | 13:59  | 14:22  | 14:20  | 14:40 | 14:34                   |
| TC4      | Perup Brook Rd               |                | 8.29                | 30.94             | 0:35            | 14:15  | 14:35  |         | 14:44  |        | 14:59  |       | 15:09                   |
| SS4      | Cameron Gully 2              | 12.25          |                     |                   |                 | 14:18  | 14:38  | 14:52   | 14:47  | 15:00  | 15:02  | 15:13 | 15:12                   |
| TC4A     | Service B IN                 |                | 18.12               | 30.37             | 0:35            | 15:07  | 15:13  |         | 15:22  |        | 15:37  |       | 15:47                   |
|          |                              |                | End of CLU          | <b>BMAN Rally</b> | 1               |        |        |         |        |        |        | Clubm | an only                 |
|          | Service B Collie             | 34.90          | 40.53               | 75.43             | 0:45            |        | (0:34) |         | (0:35) |        | (0:43) |       |                         |
| TC4B     | Service B Out / Regroup 2 In |                |                     |                   |                 | 15:32  | 15:47  |         | 15:57  |        | 16:20  |       | 16:32                   |
|          | Regroup 2                    |                |                     | Max:              | 0:15            |        | (0:15) | •       | (0:15) |        | (0:15) |       | 16:47                   |
| TC4C     | Regroup 2 OUT                |                |                     |                   |                 | 15:47  | 16:02  |         | 16:12  |        | 16:35  |       | 16:47                   |
| RZ       | Refuel                       |                |                     |                   |                 | -      |        |         |        |        |        |       |                         |
| 2        | Distance to next refuel      | 34.90          | 40.53               | 75.43             |                 |        |        |         |        |        |        |       |                         |
| TC5      | McClusky Rd                  |                | 14.12               | 14.12             | 0:25            | 16:07  | 16:27  |         | 16:37  |        | 17:00  |       | 17:12                   |
| SS5      | McClusky 3                   | 22.65          |                     |                   |                 | 16:10  | 16:30  | 16:55   | 16:40  | 17:03  | 17:03  | 17:23 | 17:15                   |
| TC6      | Perup Brook Rd               |                | 8.29                | 30.94             | 0:35            | 16:56  | 17:16  |         | 17:25  |        | 17:40  |       | 17:50                   |
| SS6      | Cameron Gully 3 (Power S     | 12.25          |                     |                   |                 | 16:59  | 17:19  | 17:33   | 17:28  | 17:41  | 17:43  | 17:54 | 17:53                   |
| TC6A     | Finish In                    | 1              | 18.12               | 30.37             | 0:35            | 17:48  | 17:54  |         | 18:03  |        | 18:18  |       | 18:28 <b>E</b>          |
|          | FINISH (PARC FERME)          | 34.90          | 40.53               | 75.43             | 0.00            |        |        |         |        |        |        |       | . 3.23                  |

Date / Time

Updated: 13-Oct-23 22:55

| From TC 0 2B 4C Service Park | DISTANCE DAY S |                             |                     |
|------------------------------|----------------|-----------------------------|---------------------|
| To TC 135 McClusky Rd        | 14.12 km       | SECTION                     | 125                 |
|                              | AVERAGE        | TIME ALLOWED                | E min               |
| DISTANCE                     | 33.89 kph      |                             | 5 min               |
| TOTAL PARTIAL DIRECTION      | INFORMAT       |                             | DISTANCE<br>REGRESS |
|                              |                | 2B 4C                       |                     |
|                              | Service        | e Park                      |                     |
| 0,00 0,00                    |                |                             | 14,12               |
| '   '                        |                |                             |                     |
|                              |                | S-33°21.459'                |                     |
|                              | <b>(^)</b>     | E-116°08.980'<br>ALT: 187 m |                     |
|                              |                |                             |                     |
|                              | Prinsep        | St                          |                     |
|                              |                |                             | 40.07               |
| 0,15 0,15                    | TR (at traffic | : lights)                   | 13,97               |
|                              |                |                             |                     |
|                              |                |                             |                     |
|                              |                |                             |                     |
|                              |                | oalfields Rd                |                     |
|                              |                | oaineids Hd                 |                     |
| 0,31 0,16                    | TL             |                             | 13,81               |
|                              | '-             |                             |                     |
|                              |                |                             |                     |
| 3                            |                |                             |                     |
|                              |                | $\overline{}$               |                     |
|                              | Patterson      | St >                        |                     |
| 0,84 0,53                    |                |                             | 13,28               |
| 0,04 0,55                    | TR             |                             | 13,20               |
|                              |                |                             |                     |
| 4                            |                |                             |                     |
|                              |                |                             |                     |
|                              | Crompton       | St                          |                     |
| 1 00 0 55                    |                |                             |                     |
| 1,39 0,55                    | TR             |                             | 12,73               |
|                              |                |                             |                     |
| <b>●</b> 5                   |                |                             |                     |
|                              |                |                             |                     |
|                              |                | hummalus Da                 |                     |
|                              |                | lungalup Rd                 |                     |
| 1,76 0,37                    | TL             |                             | 12,36               |
|                              |                |                             |                     |
|                              |                |                             |                     |
| 6                            |                |                             |                     |
| <b>A</b>                     |                |                             |                     |
|                              |                |                             |                     |
| 2,44 0,68                    |                |                             | 11.00               |
| 2,44 0,68 SPEED HUMP         | SPEED          |                             | 11,68               |
|                              |                |                             |                     |
| • T                          |                |                             |                     |
|                              |                |                             |                     |