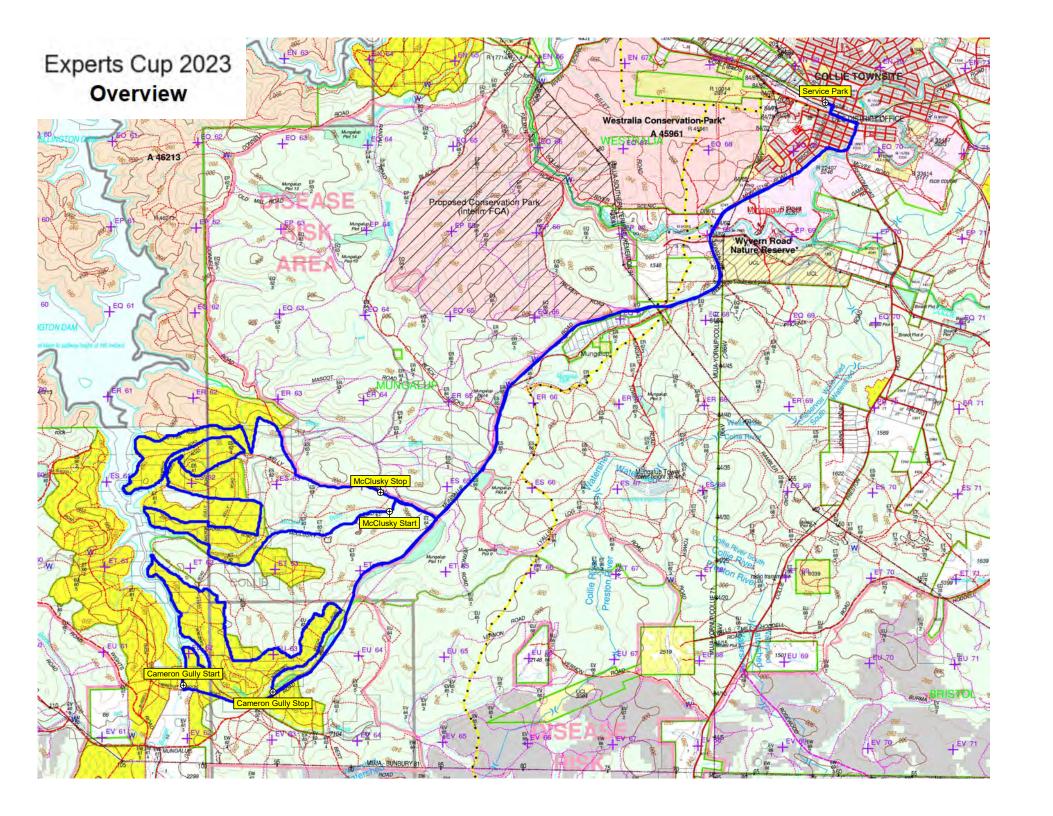

# 2023 WA Car Club Experts Cup WA RALLY CHAMPIONSHIP RUNNING SCHEDULE

## Saturday 28th October

| TC<br>SS | Location                     | SS<br>Distance | Liaison<br>Distance | Total<br>Distance | Time<br>Allowed | Set By | Car    | Car 000 |        | Car 00 |        | Car 0 |                         |
|----------|------------------------------|----------------|---------------------|-------------------|-----------------|--------|--------|---------|--------|--------|--------|-------|-------------------------|
|          |                              |                |                     |                   |                 |        |        |         |        |        |        |       | •                       |
|          | Distance to next refuel      | 34.90          | 40.53               | 75.43             |                 |        |        |         |        | I      |        |       | 1 11 22                 |
| TC0      | Start Collie                 |                |                     |                   |                 | 10:30  | 10:45  |         | 10:55  |        | 11:16  |       | 11:30                   |
| TC1      | McClusky Rd                  |                | 14.12               | 14.12             | 0:20            | 10:45  | 11:05  |         | 11:15  |        | 11:36  |       | 11:50                   |
| SS1      | McClusky 1                   | 22.65          |                     |                   |                 | 10:48  | 11:08  | 11:33   | 11:18  | 11:41  | 11:39  | 11:59 | 11:50<br>11:53<br>12:28 |
| TC2      | Perup Brook Rd               |                | 8.29                | 30.94             | 0:35            | 11:34  | 11:54  |         | 12:03  |        | 12:18  |       | 12:28                   |
| SS2      | Cameron Gully 1              | 12.25          |                     |                   |                 | 11:37  | 11:57  | 12:11   | 12:06  | 12:19  | 12:21  | 12:32 | 12:31                   |
| TC2A     | Service A IN                 |                | 18.12               | 30.37             | 0:35            | 12:26  | 12:32  |         | 12:41  |        | 12:56  |       | 13:06                   |
|          | Minor Service A Collie       | 34.90          | 40.53               | 75.43             | 0:40            |        | (0:29) |         | (0:30) |        | (0:36) |       |                         |
| TC2B     | Service A Out / Regroup 1 In |                |                     |                   |                 | 12:46  | 13:01  |         | 13:11  |        | 13:32  |       | 13:46                   |
|          | Regroup 1                    |                |                     | Max:              | 0:20            |        | (0:20) |         | (0:20) |        | (0:20) |       |                         |
| TC2C     | Regroup 1 OUT                |                |                     |                   |                 | 13:06  | 13:21  |         | 13:31  |        | 13:52  |       | 14:06                   |
| RZ       | Refuel                       |                |                     |                   |                 |        |        |         |        |        |        |       |                         |
| 1        | Distance to next refuel      | 34.90          | 40.53               | 75.43             |                 |        |        |         |        |        |        |       | 14:31                   |
| TC3      | McClusky Rd                  |                | 14.12               | 14.12             | 0:25            | 13:26  | 13:46  |         | 13:56  |        | 14:17  |       | 14:31                   |
| SS3      | McClusky 2                   | 22.65          |                     |                   |                 | 13:29  | 13:49  | 14:14   | 13:59  | 14:22  | 14:20  | 14:40 | 14:34                   |
| TC4      | Perup Brook Rd               |                | 8.29                | 30.94             | 0:35            | 14:15  | 14:35  |         | 14:44  |        | 14:59  |       | 15:09                   |
| SS4      | Cameron Gully 2              | 12.25          |                     |                   |                 | 14:18  | 14:38  | 14:52   | 14:47  | 15:00  | 15:02  | 15:13 | 15:12                   |
| TC4A     | Service B IN                 |                | 18.12               | 30.37             | 0:35            | 15:07  | 15:13  |         | 15:22  |        | 15:37  |       | 15:47                   |
|          |                              |                | End of CLU          | <b>BMAN Rally</b> | 1               |        |        |         |        |        |        | Clubm | an only                 |
|          | Service B Collie             | 34.90          | 40.53               | 75.43             | 0:45            |        | (0:34) |         | (0:35) |        | (0:43) |       |                         |
| TC4B     | Service B Out / Regroup 2 In |                |                     |                   |                 | 15:32  | 15:47  |         | 15:57  |        | 16:20  |       | 16:32                   |
|          | Regroup 2                    |                |                     | Max:              | 0:15            |        | (0:15) | •       | (0:15) |        | (0:15) |       | 16:47                   |
| TC4C     | Regroup 2 OUT                |                |                     |                   |                 | 15:47  | 16:02  |         | 16:12  |        | 16:35  |       | 16:47                   |
| RZ       | Refuel                       |                |                     |                   |                 | -      |        |         |        |        |        |       |                         |
| 2        | Distance to next refuel      | 34.90          | 40.53               | 75.43             |                 |        |        |         |        |        |        |       |                         |
| TC5      | McClusky Rd                  |                | 14.12               | 14.12             | 0:25            | 16:07  | 16:27  |         | 16:37  |        | 17:00  |       | 17:12                   |
| SS5      | McClusky 3                   | 22.65          |                     |                   |                 | 16:10  | 16:30  | 16:55   | 16:40  | 17:03  | 17:03  | 17:23 | 17:15                   |
| TC6      | Perup Brook Rd               |                | 8.29                | 30.94             | 0:35            | 16:56  | 17:16  |         | 17:25  |        | 17:40  |       | 17:50                   |
| SS6      | Cameron Gully 3 (Power S     | 12.25          |                     |                   |                 | 16:59  | 17:19  | 17:33   | 17:28  | 17:41  | 17:43  | 17:54 | 17:53                   |
| TC6A     | Finish In                    | 1              | 18.12               | 30.37             | 0:35            | 17:48  | 17:54  |         | 18:03  |        | 18:18  |       | 18:28 <b>E</b>          |
|          | FINISH (PARC FERME)          | 34.90          | 40.53               | 75.43             | 0.00            |        |        |         |        |        |        |       | . 3.23                  |